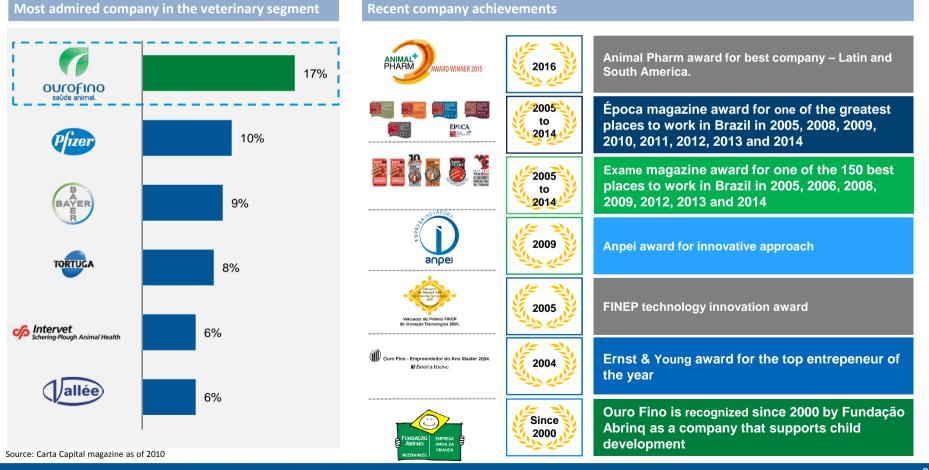

#### Ouro Fino plays a key role in the animal health market, being the largest local player

Source: SINDAN <sup>1</sup> Based on revenues as of year 2014

Brand recognition in the Brazilian Animal Health sector