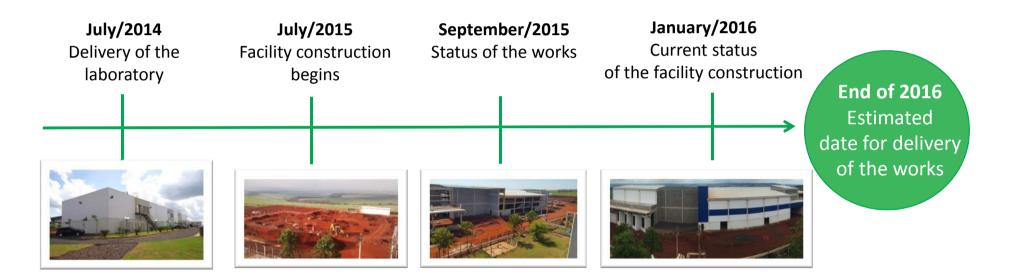

| <b>Colosso Avicultura</b><br>For control of specific type of poultry<br>lice and mealworm beetle.                                                                                   | Parasiticide<br>Production Animals  |                                                                                                       |                                                                                           |                                    |



### **Construction Schedule**



### **DEVELOPMENT AND REGISTRATION OF PRODUCTS**

### Growth with healthy margins



#### Consolidated net revenues (R\$mm)





#### SG&A (R\$mm) percentage on net revenue



EBITDA (R\$mm) and margin



Net profit (R\$mm) and margin



# High cash flow predictability





<sup>2</sup> Average cost calculated taking into account derivative financial instruments for hedging purposes. Source: Company information



\*Mainly the Biological Center of Technology \*\*mostly R&D

- In December 2014 we entered into a new loan agreement with FINEP:
  - R\$ 106 million
  - There is still the remaining R\$ 64 million of the FINEP signed facility ready for investment consumption