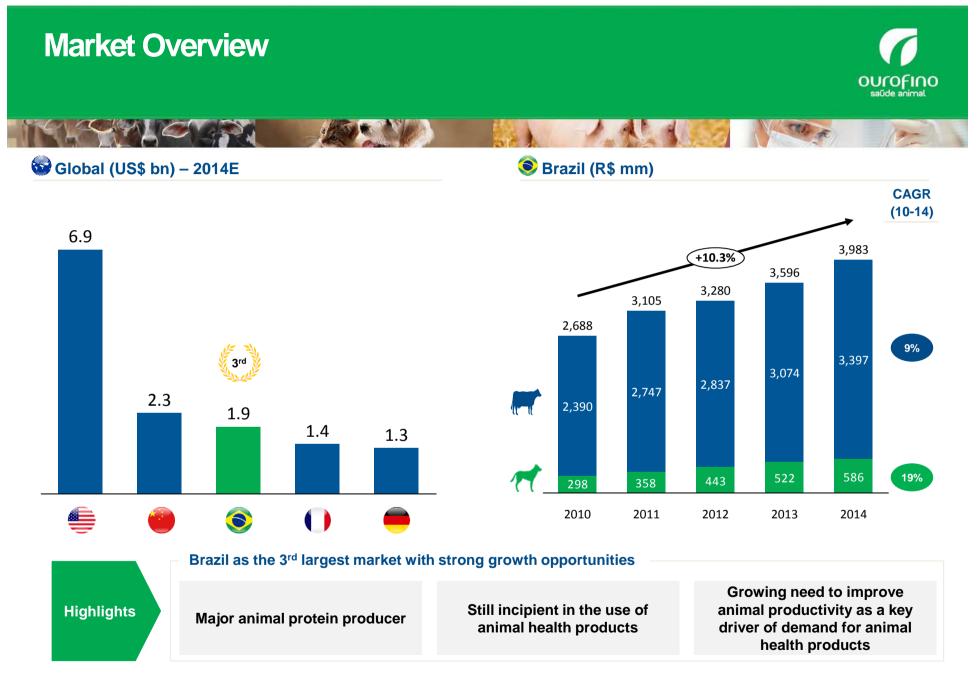

#### Ouro Fino plays a key role in the animal health market, being the largest local player

Source: SINDAN <sup>1</sup> Based on revenues as of year 2014

Brand recognition in the Brazilian Animal Health sector