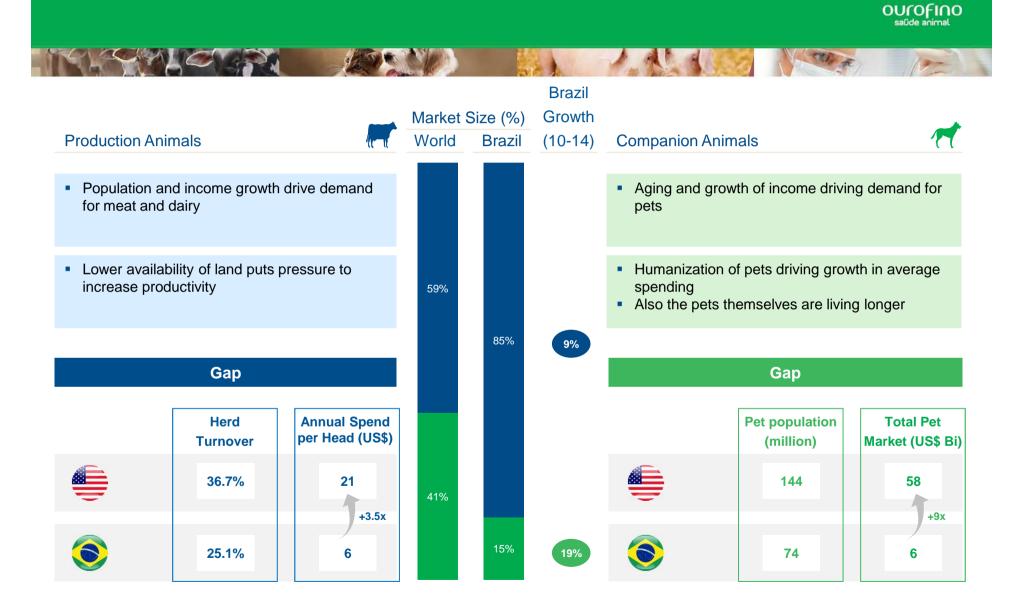

### Ouro Fino Has a 28 Year History of Market Leadership

Source: Vetnosis and SINDAN

Source: Company information

**Growth Drivers** 

# Leading Position and Proven Ability to Gain Market Share

#### Ouro Fino plays a key role in the animal health market, being the largest local player

Source: SINDAN <sup>1</sup> Based on revenues as of year 2014

Brand recognition in the Brazilian Animal Health sector