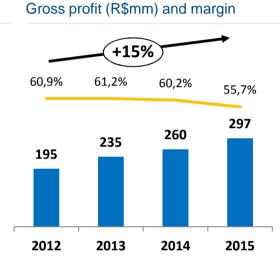

### Growth with healthy margins

#### SG&A (R\$mm) percentage on net revenue

EBITDA (R\$mm) and margin

Net profit (R\$mm) and margin