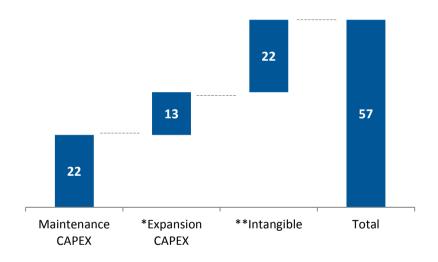

# High cash flow predictability

<sup>2</sup> Average cost calculated taking into account derivative financial instruments for hedging purposes. Source: Company information

\*Mainly the Biological Center of Technology \*\*mostly R&D

- In December 2014 we entered into a new loan agreement with FINEP:
  - R\$ 106 million
  - There is still the remaining R\$ 64 million of the FINEP signed facility ready for investment consumption