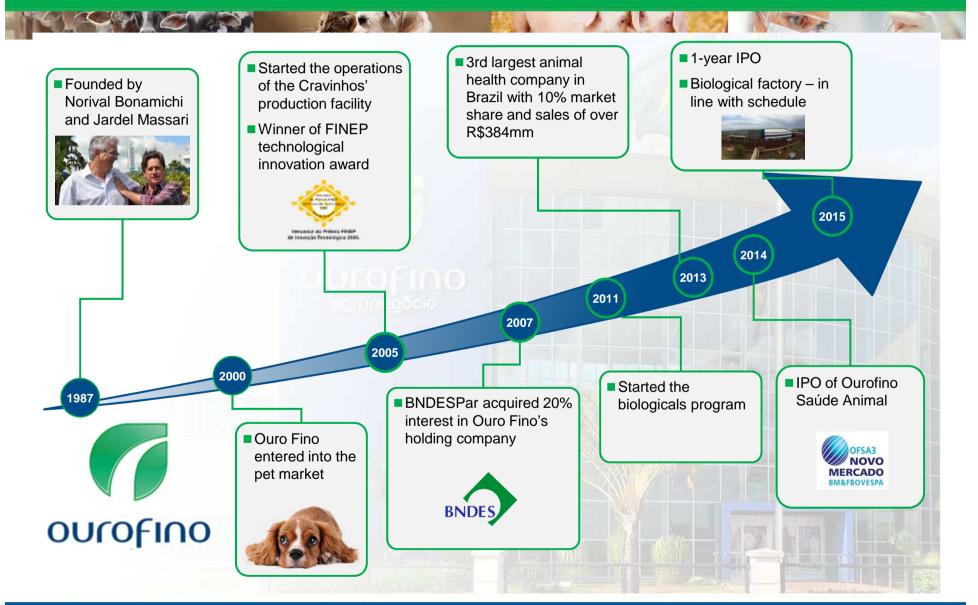

### Ouro Fino Has a 28 Year History of Market Leadership

Source: Vetnosis and SINDAN

Source: Company information

**Growth Drivers** 