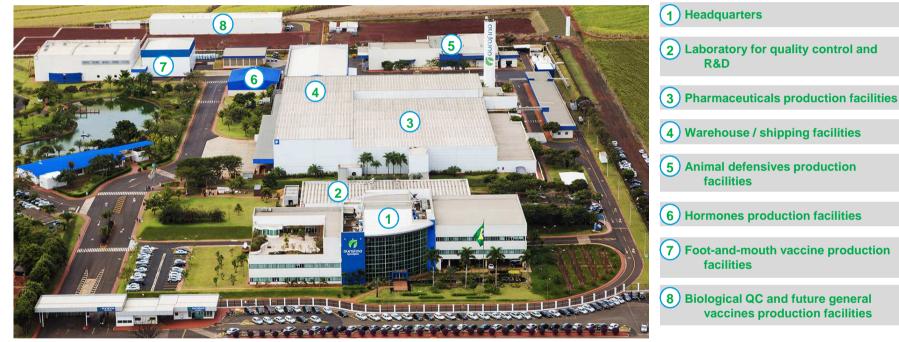

#### The largest production facility of animal health products in Brazil

Higway Anhanguera, KM298 - Cravinhos / SP

One of the most modern plants in the veterinary segment

Compliance with top national and international standards for quality certification: US FDA, MAPA, GMP and EM