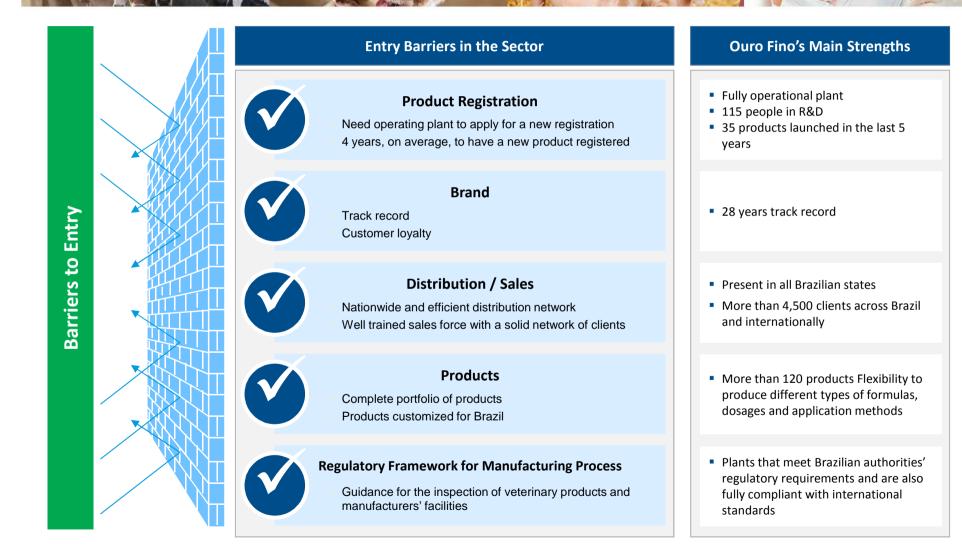

#### Ouro Fino plays a key role in the animal health market, being the largest local player

Source: SINDAN <sup>1</sup> Based on revenues as of year 2014

Brand recognition in the Brazilian Animal Health sector