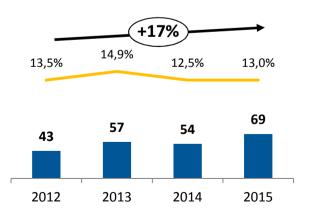

#### SG&A (R\$mm) percentage on net revenue

EBITDA (R\$mm) and margin

Net profit (R\$mm) and margin