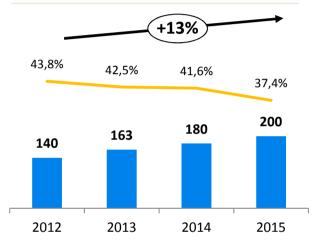

### Growth with healthy margins

#### SG&A (R\$mm) percentage on net revenue

EBITDA (R\$mm) and margin

Net profit (R\$mm) and margin