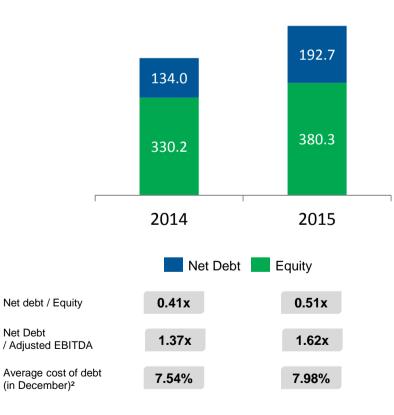

# High cash flow predictability

<sup>2</sup> Average cost calculated taking into account derivative financial instruments for hedging purposes. Source: Company information

\*Mainly the Biological Center of Technology \*\*mostly R&D