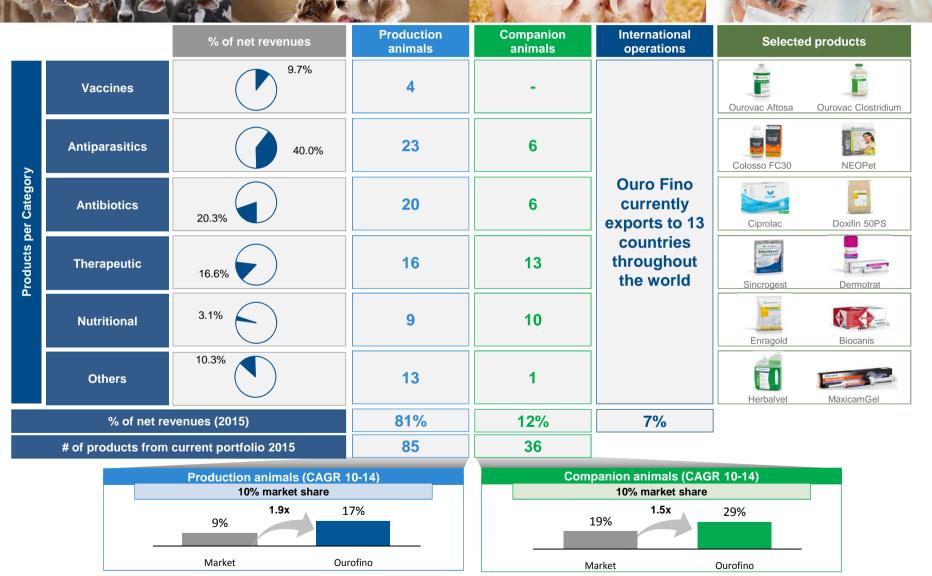

#### Diversified client base and broad distribution network OULOFIUO Scope of product portfolio coupled with strong customer relationships leads to one stop shopping for customers **Production animals Companion animals** Sales and clients breakdown in Brazil (2015) Sales and client breakdown in Brazil (2015) Sales breakdown Sales breakdown 8.19 6.4% Clients breakdown Clients breakdown 3 2% 29.8% 16.6% 13.5%--8.5% 18.7% 9.9% Sales to 44.7% North North 41.5% exclusive 37.8% 62.4% distributors Northeast Northeast Southeast Southeast Total distributors: 42 Total clients: 4,811 Mid-west Mid-west 20.2% -- 10.6% 26.2% 13.1% South South # of PET stores covered ('000 stores) Client breakdown Client concentration (As of Dec 2015) (% of 2015A net revenues) (% of 2015A net revenues) 30.0 22.6% 4% 25.0 5.0 4% 15.7% 19% 11.4% 64% Resellers **Rural Producers** Cooperatives Agroindustry Top 10 Top 5 Top 3 Current Potential Increase Expected stores coverage Others